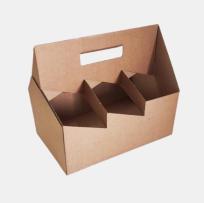

#### Fluted Carton -Food Service

Our versatile cartons are designed to protect and showcase your food, while promoting heat retention and enhancing food presentation. Choose from various materials to find the perfect combination of sustainability and durability for your products

- White/Brown Kraft
- B/F/F/G Flute cardboard
- PE / PET / PLA lamination, or Aqueous coating

#### Customization and processing:

- Paper Gramme: 200-400gsm
- Up to 8 Color printing (Flexo / Offset Printing)
- OPP Lamination / Blister Varnish, Golden hot stamp, Embossing, Mounting, Box gluing...