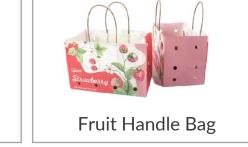

#### Paper Bag -Food Service

Eco-friendly paper bags for every need. Our food bags, take-away bags...etc., are made from responsibly sourced materials. They are durable, recyclable, and customizable with your branding. Choose sustainability without compromising convenience or style