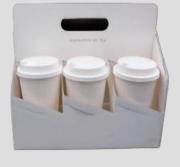

Our eco-friendly paper cups are the perfect choice for enjoying your favorite beverages. Made from responsibly sourced materials, they are fully compostable and recyclable

Our bamboo pulp napkins offer a sustainable and luxurious touch to your dining experience. Made from renewable bamboo fibers, they are gentle on the skin and the environment.

#### **BAMBOO-BASED NAPKINS**

seamlessly integrate sophistication into your dining experience while contributing to a greener world

**AQUEOUS COATING CUPS:** Crafted with water-based coatings, these cups offer a smooth, safe, and fully recyclable option that keeps your drinks tasting great while respecting nature's balance