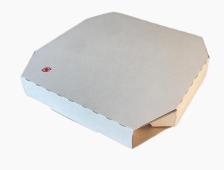

Wide Delivering Taste, Freshness, and Strength in Every Slice

**VERSATILE DESIGN PIZZA BOXES** offer a versatile range of options to match your culinary identity. From dimensions to lid styles, we have you covered, ensuring your pizza not only tastes amazing but looks impeccable too

**CUSTOMIZABLE FLUTE** Options for Added Strength: Choose from flutes B, E, F, and G to tailor the box's sturdiness to your needs.

**FOOD GRADE PAPER** pizza boxes assuring your customers that their favorite slices are packaged in materials that meet stringent health and safety standards

**GREASE PROOF INSIDE LAYER** forms an impenetrable shield against oils and liquids, preserving the box's strength and your pizza's tempting appearance

**AQUEOUS COATING BAKERY BOX:** Grease-proof, eco-friendly, and heat-resistant, it locks in flavors while staying freezer-friendly for fresh treats. Its heat-sealability ensures convenience and sustainability in every use.