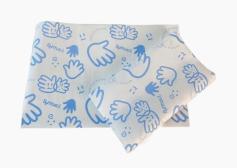

#### **Paper Wrap** -Food Service

Wrap your products in sustainable elegance with our paper wraps. Various materials for option, with customizable printing options, our paper wraps enhance the visual appeal of your products while minimizing environmental impact

- White/Brown Kraft
- Greaseproof Paper
- Foil Paper
- PE Paper
- Glassine Paper

#### Different function available:

- Food Grade
- Heat Resistance
- Window
- Tine Tie

#### **Customization:**

- Paper Gramme: 35-200gsm
- Customerized size
- Up to 8 Color printing