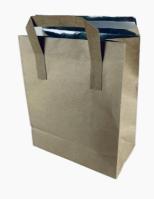

#### Paper Bag -Food Service

Eco-friendly paper bags for every need. Our food bags, take-away bags...etc., are made from responsibly sourced materials. They are durable, recyclable, and customizable with your branding. Choose sustainability without compromising convenience or style

- White/Brown Kraft
- F/F/G Flute cardboard
- PE / PET / PLA lamination, or Aqueous coating

#### Different function available:

- Food Grade
- Heat Resistance
- Window
- Grease proof
- Heat Sealable

#### **Customization:**

- Paper Gramme: 200-400gsm
- Customerized size
- Up to 8 Color printing