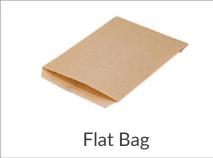

#### Paper Bag -Food Service

Eco-friendly paper bags for every need. Our food bags, take-away bags...etc., are made from responsibly sourced materials. They are durable, recyclable, and customizable with your branding. Choose sustainability without compromising convenience or style

- White/Brown Kraft
- F/F/G Flute cardboard
- PE / PET / PLA lamination, or Aqueous coating

#### Different function available:

- Food Grade
- Heat Resistance
- Window
- Grease proof
- Heat Sealable

#### **Customization:**

- Paper Gramme: 200-400gsm
- Customerized size
- Up to 8 Color printing