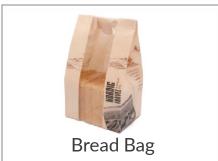

**ARRAY OF WINDOW BREAD BAG:** a tantalizing display of your culinary artistry. With various options, each bag showcases your delights, enticing customers while keeping treats fresh and inviting.

**SILICON-PRINTED DUAL SIDES BAKING PAPER** mitigates the risk of ink smudging during steam heating or when wrapping oil- or water-based foods. This technology ensures that your packaging retains its elegance, even in the face of the messiest culinary adventures.