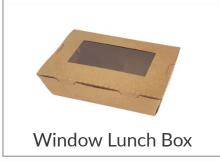

#### Paper Board Carton -Food Service

Our versatile cartons are designed to protect and showcase your food, while promoting heat retention and enhancing food presentation. Choose from various materials to find the perfect combination of sustainability and durability for your products