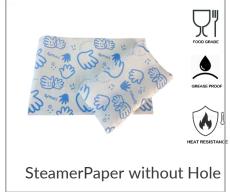

#### **Paper Wrap** -Food Service

Wrap your products in sustainable elegance with our paper wraps. Various materials for option, with customizable printing options, our paper wraps enhance the visual appeal of your products while minimizing environmental impact

- White/Brown Kraft
- Greaseproof Paper
- Foil Paper
- PE Paper
- Glassine Paper

#### Different function available:

- Food Grade
- Heat Resistance
- Window
- Tine Tie

#### **Customization:**

- Paper Gramme: 35-200gsm
- Customerized size
- Up to 8 Color printing