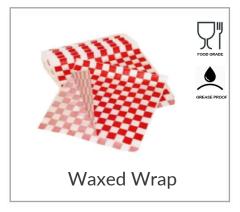

PIZZA

**RETAIL** 

- White/Brown Kraft
- Greaseproof Paper
- Foil Paper
- Waxed Paper
- Silicon Paper

#### Different function available:

- Food Grade
- Greaseproof
- Heat Resistance

#### **Customization:**

- Paper Gramme: 20-50gsm
- Customerized size
- Up to 8 Color printing

#### **Paper Wrap** -Food Service

Wrap your products in sustainable elegance with our paper wraps. Various materials for option, with customizable printing options, our paper wraps enhance the visual appeal of your products while minimizing environmental impact