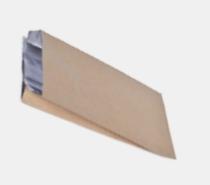

#### **Paper Wrap** -Food Service

Wrap your products in sustainable elegance with our paper wraps. Various materials for option, with customizable printing options, our paper wraps enhance the visual appeal of your products while minimizing environmental impact

- White/Brown Kraft
- Greaseproof Paper
- Foil Paper
- PE Paper
- Glassine Paper

#### Different function available:

- Food Grade
- Heat Resistance
- Window
- Tine Tie

#### **Customization:**

- Paper Gramme: 35-200gsm
- Customerized size
- Up to 8 Color printing