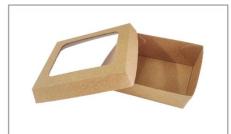

#### Fluted Carton -Food Service

Our versatile cartons are designed to protect and showcase your food, while promoting heat retention and enhancing food presentation. Choose from various materials to find the perfect combination of sustainability and durability for your products

- White/Brown Kraft
- B/F/F/G Flute cardboard
- PE / PET / PLA lamination, or Aqueous coating

#### Customization and processing:

- Paper Gramme: 200-400gsm
- Up to 8 Color printing (Flexo / Offset Printing)
- OPP Lamination / Blister Varnish, Golden hot stamp, Embossing, Mounting, Box gluing...