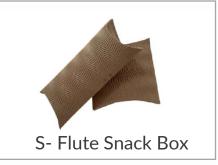

**S-FLUTE SNACK BOX:** With its unique S flute design, it boasts remarkable strength for your treats. Its heat insulation keeps food at the perfect temperature. Plus, it optimizes paper use, reducing waste