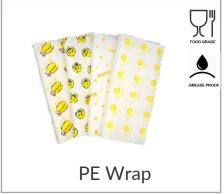

- White/Brown Kraft
- Greaseproof Paper
- Foil Paper
- PE Paper
- Glassine Paper

#### Different function available:

- Food Grade
- Heat Resistance
- Window
- Tine Tie

#### **Customization:**

- Paper Gramme: 35-200gsm
- Customerized size
- Up to 8 Color printing

#### Paper Bag -Food Service

Eco-friendly paper bags for every need. Our food bags, take-away bags...etc., are made from responsibly sourced materials. They are durable, recyclable, and customizable with your branding. Choose sustainability without compromising convenience or style