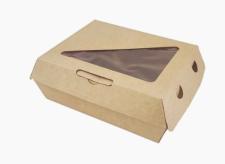

#### Paper Board Carton -Food Service

Our versatile cartons are designed to protect and showcase your food, while promoting heat retention and enhancing food presentation. Choose from various materials to find the perfect combination of sustainability and durability for your products

- White/Brown Kraft
- F/F/G Flute cardboard
- PE / PET / PLA lamination, or Aqueous coating

#### Different function available:

- Food Grade
- Heat Resistance
- Window
- Grease proof
- Heat Sealable

#### **Customization:**

- Paper Gramme: 200-400gsm
- Customerized size
- Up to 8 Color printing