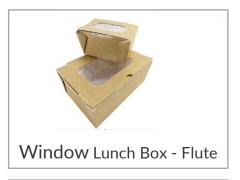

#### Fluted Carton -Food Service

Our versatile cartons are designed to protect and showcase your food, while promoting heat retention and enhancing food presentation. Choose from various materials to find the perfect combination of sustainability and durability for your products

- White/Brown Kraft
- B/F/F/G Flute cardboard
- PE / PET / PLA lamination, or Aqueous coating

#### Customization and processing:

- Paper Gramme: 200-400gsm
- Up to 8 Color printing (Flexo / Offset Printing)
- OPP Lamination / Blister Varnish, Golden hot stamp, Embossing, Mounting, Box gluing...