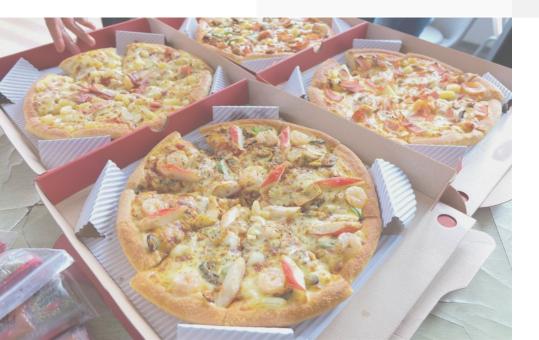

PIZZA

**RETAIL** 

- White/Brown Kraft
- Greaseproof Paper
- Foil Paper
- Waxed Paper
- Silicon Paper

Wide Delivering Taste, Freshness, and Strength in Every Slice

**VERSATILE DESIGN PIZZA BOXES** offer a versatile range of options to match your culinary identity. From dimensions to lid styles, we have you covered, ensuring your pizza not only tastes amazing but looks impeccable too

**CUSTOMIZABLE FLUTE** Options for Added Strength: Choose from flutes B, E, F, and G to tailor the box's sturdiness to your needs.

**FOOD GRADE PAPER** pizza boxes assuring your customers that their favorite slices are packaged in materials that meet stringent health and safety standards

**GREASE PROOF INSIDE LAYER** forms an impenetrable shield against oils and liquids, preserving the box's strength and your pizza's tempting appearance

**AQUEOUS COATING BAKERY BOX:** Grease-proof, eco-friendly, and heat-resistant, it locks in flavors while staying freezer-friendly for fresh treats. Its heat-sealability ensures convenience and sustainability in every use.