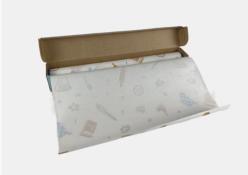

#### Paper Bag -Food Service

Eco-friendly paper bags for every need. Our food bags, take-away bags...etc., are made from responsibly sourced materials. They are durable, recyclable, and customizable with your branding. Choose sustainability without compromising convenience or style

- White/Brown Kraft
- F/F/G Flute cardboard
- PE / PET / PLA lamination, or Aqueous coating

#### Different function available:

- Food Grade
- Heat Resistance
- Window
- Grease proof
- Heat Sealable

#### **Customization:**

- Paper Gramme: 200-400gsm
- Customerized size
- Up to 8 Color printing