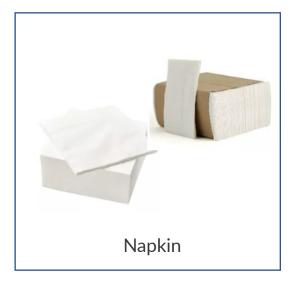

Our eco-friendly paper cups are the perfect choice for enjoying your favorite beverages. Made from responsibly sourced materials, they are fully compostable and recyclable

Our bamboo pulp napkins offer a sustainable and luxurious touch to your dining experience. Made from renewable bamboo fibers, they are gentle on the skin and the environment.

#### **BAMBOO-BASED NAPKINS**

seamlessly integrate sophistication into your dining experience while contributing to a greener world

**AQUEOUS COATING CUPS:** Crafted with water-based coatings, these cups offer a smooth, safe, and fully recyclable option that keeps your drinks tasting great while respecting nature's balance