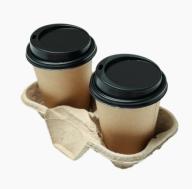

Our eco-friendly paper cups are the perfect choice for enjoying your favorite beverages. Made from responsibly sourced materials, they are fully compostable and recyclable

Our bamboo pulp napkins offer a sustainable and luxurious touch to your dining experience. Made from renewable bamboo fibers, they are gentle on the skin and the environment.

#### **BAMBOO-BASED NAPKINS**

seamlessly integrate sophistication into your dining experience while contributing to a greener world

**AQUEOUS COATING CUPS:** Crafted with water-based coatings, these cups offer a smooth, safe, and fully recyclable option that keeps your drinks tasting great while respecting nature's balance