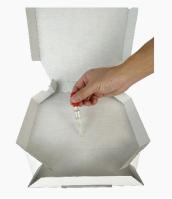

Wide Delivering Taste, Freshness, and Strength in Every Slice

**VERSATILE DESIGN PIZZA BOXES** offer a versatile range of options to match your culinary identity. From dimensions to lid styles, we have you covered, ensuring your pizza not only tastes amazing but looks impeccable too

**CUSTOMIZABLE FLUTE** Options for Added Strength: Choose from flutes B, E, F, and G to tailor the box's sturdiness to your needs.

**FOOD GRADE PAPER** pizza boxes assuring your customers that their favorite slices are packaged in materials that meet stringent health and safety standards