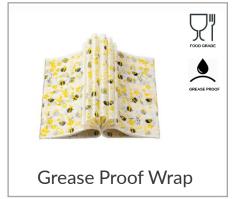

PIZZA

**RETAIL** 

- White/Brown Kraft
- Greaseproof Paper
- Foil Paper
- Waxed Paper
- Silicon Paper

#### Different function available:

- Food Grade
- Greaseproof
- Heat Resistance

#### **Customization:**

- Paper Gramme: 20-50gsm
- Customerized size
- Up to 8 Color printing

#### **Paper Wrap** -Food Service

Wrap your products in sustainable elegance with our paper wraps. Various materials for option, with customizable printing options, our paper wraps enhance the visual appeal of your products while minimizing environmental impact