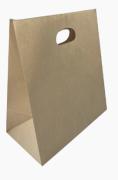

#### Paper Bag -Food Service

Eco-friendly paper bags for every need. Our food bags, take-away bags...etc., are made from responsibly sourced materials. They are durable, recyclable, and customizable with your branding. Choose sustainability without compromising convenience or style

- White/Brown Kraft
- F/F/G Flute cardboard
- PE / PET / PLA lamination, or Aqueous coating

#### Different function available:

- Food Grade
- Heat Resistance
- Window
- Grease proof
- Heat Sealable

#### **Customization:**

- Paper Gramme: 200-400gsm
- Customerized size
- Up to 8 Color printing