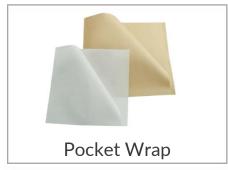

#### **Paper Wrap** -Food Service

Wrap your products in sustainable elegance with our paper wraps. Various materials for option, with customizable printing options, our paper wraps enhance the visual appeal of your products while minimizing environmental impact

- White/Brown Kraft
- Greaseproof Paper
- Foil Paper
- PE Paper
- Glassine Paper

#### Different function available:

- Food Grade
- Heat Resistance
- Window
- Tine Tie

#### **Customization:**

- Paper Gramme: 35-200gsm
- Customerized size
- Up to 8 Color printing