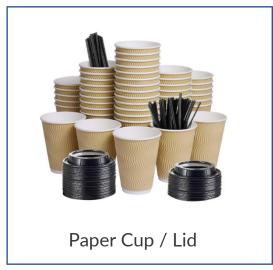

Our eco-friendly paper cups are the perfect choice for enjoying your favorite beverages. Made from responsibly sourced materials, they are fully compostable and recyclable

Our bamboo pulp napkins offer a sustainable and luxurious touch to your dining experience. Made from renewable bamboo fibers, they are gentle on the skin and the environment.

#### **BAMBOO-BASED NAPKINS**

seamlessly integrate sophistication into your dining experience while contributing to a greener world

**AQUEOUS COATING CUPS:** Crafted with water-based coatings, these cups offer a smooth, safe, and fully recyclable option that keeps your drinks tasting great while respecting nature's balance