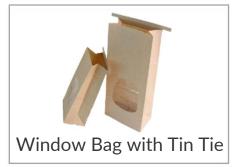

#### Different function available:

- Food Grade
- Heat Resistance
- Window
- Tine Tie

**ARRAY OF WINDOW BREAD BAG:** a tantalizing display of your culinary artistry. With various options, each bag showcases your delights, enticing customers while keeping treats fresh and inviting.

**SILICON-PRINTED DUAL SIDES BAKING PAPER** mitigates the risk of ink smudging during steam heating or when wrapping oil- or water-based foods. This technology ensures that your packaging retains its elegance, even in the face of the messiest culinary adventures.